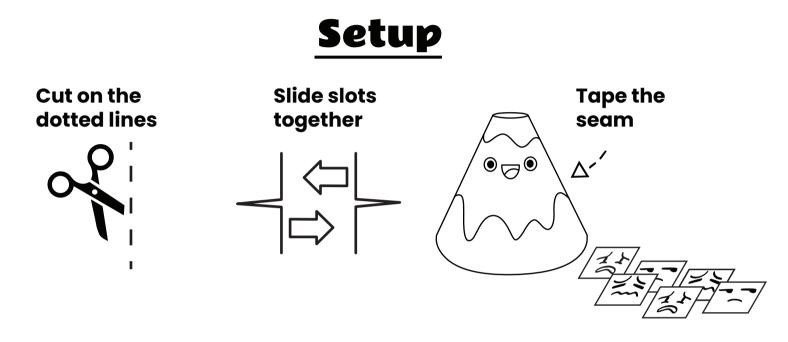

## How To Play

- Form into 2 teams or play together as one big team.
- Put all the emotion pieces into the volcano.
- On your turn slide out one emotion piece from under the volcano. Don't show it to the other players.
- Choose 2 volcano questions to answer for your emotion, then have your team try to guess the emotion.
- If they guess right, your team keeps the piece. If they guess wrong, drop the piece back into the volcano.
- Take turns until the volcano is empty. The team with the most pieces wins!