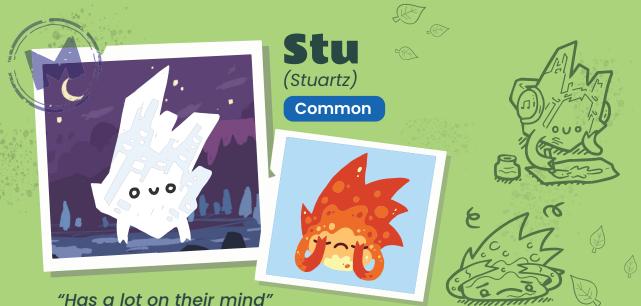

Do you ever feel like there is too much going on around you? Stu knows about that overwhelming feeling. Stu lives in a busy world full of sights, sounds, and smells. The chaos sometimes leaves their head spinning.

Whenever Stu feels overwhelmed, they practice mindfulness by exploring nature and activating their animal super senses. It pulls them out of their brain and into their body. Stu likes to pick an animal and focus on their senses. They may walk around observing details like a tiger or smelling the cool air like an elephant. This helps Stu get back into the moment and ward off their worries.