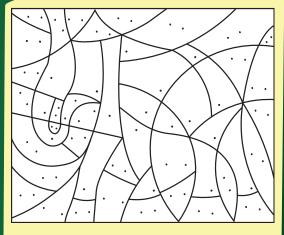

### **Hidden Senses**

Color in all of the shapes with more than one dot in them.

What did you find?

**Strengths are:** Pausing, observing, connecting with others

**Struggles are:** Anxiety, feeling overwhelmed, busy places