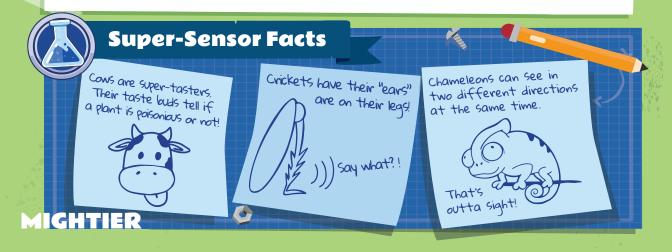

## **Exploring Mindfulness**

Imagine walking through the jungle - full of sounds, bright colors, and smells. It can be overwhelming. How do animals find their way? They use mindfulness to focus their senses on what they need. Elephants use their super-sensing nose to smell water over 12 miles away. A monitor lizard uses their super sensing tongue to detect the direction of dinner. A tiger uses their super-sensing night vision to hunt through the darkness.