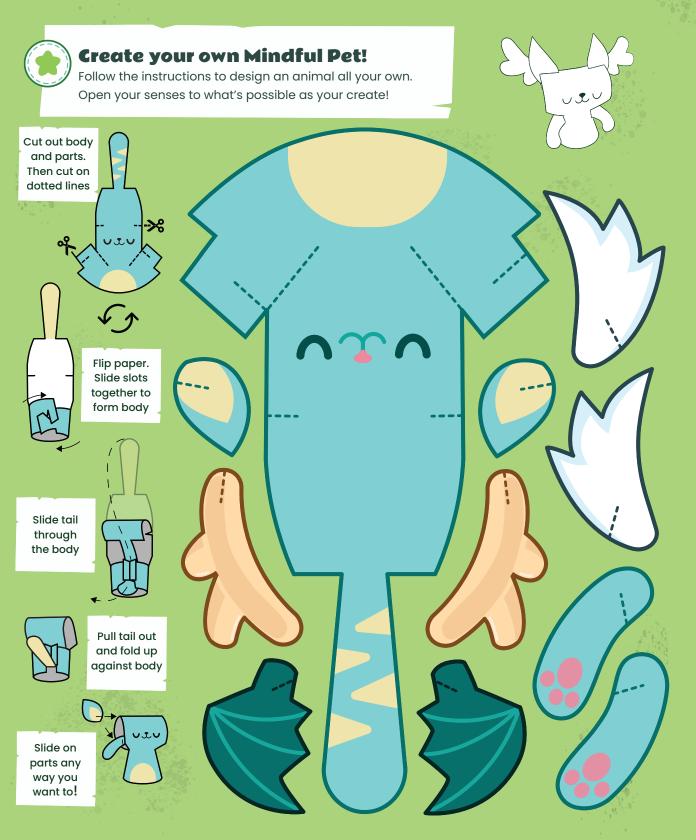

shapes with more than one dot in them.



What did you find?



**Strengths are:** Pausing, observing, connecting with others

**Struggles are:** Anxiety, feeling overwhelmed, busy places

Do you ever feel like there is too much going on around you? Stu knows about that overwhelming feeling. Stu lives in a busy world full of sights, sounds, and smells. The chaos sometimes leaves their head spinning.

Whenever Stu feels overwhelmed, they practice mindfulness by exploring nature and activating their animal super senses. It pulls them out of their brain and into their body. Stu likes to pick an animal and focus on their senses. They may walk around observing details like a tiger or smelling the cool air like an elephant. This helps Stu get back into the moment and ward off their worries.